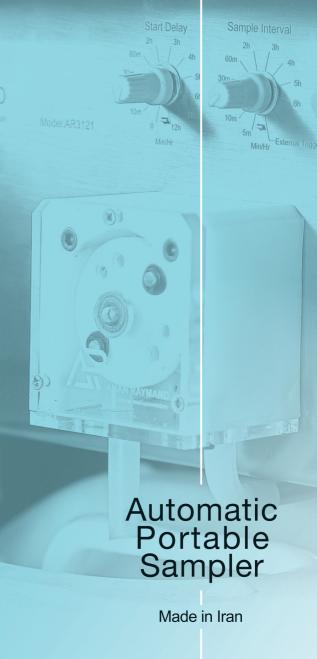

نـمـونــه بــردار اتومــاتـیــک مــدل AR3121 جـهـت نمونه برداری انواع سیالـات به صورت قابل حمل توسط شرکت آبـان رایـمـنـد طراحی و ساخته شده است.

ایـن دستگاه بـه واسطه قابلیـت نمونـه برداری گسستـه و مرکب و سهولت حمل به صورت گسترده مورد استفاده قـرار می گیـرد.

## قابلىتھا

- نمونهبرداریمرکبوگسستهتوسطگالین
  نمونهبرداراستاندارد
- افزایشیک ماژول نمونه بردار جدید شامل پمپ
  پریستالتیک، ظروف نمونه بردار واسترینربه
  صورت سفارشی
- سنسور تشخیص آب و باران به صورت انتخابی جهت شروع نمونه برداری در شرایط نیاز
  - قابلیتتغییرمشدراسترینر