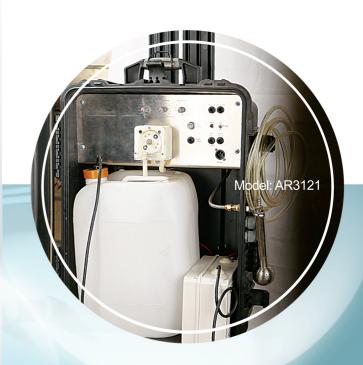

نـمـونــه بــردار اتومــاتـیــک مــدل AR3121 جـهـت نمونه برداری انواع سیالـات به صورت قابل حمل توسط شرکت آبـان رایـمـنـد طراحی و ساخته شده است.

ایـن دستگاه بـه واسطه قابلیـت نمونـه برداری گسستـه و مرکب و سهولت حمل به صورت گسترده مورد استفاده قـرار می گیـرد.

## مشخصاتفنى

| 30*50*65 (cm)   | ابعاد       |
|-----------------|-------------|
| 20 (kg)         | وزن         |
| 12 (v)/4.5 (Ah) | منبعتغذيه   |
| 8 (m)           | ارتفاع مكـش |

| PE مقاوم                                                                                                                                                                                                | جنس بدنـــه                          |
|---------------------------------------------------------------------------------------------------------------------------------------------------------------------------------------------------------|--------------------------------------|
| • شلنگ سیلیکونی و پلی کربنات<br>• لولـه استیـل 304<br>• ظروفPE آزمایشگاهی استانـدارد<br>• فلوتـر PE مغناطیسی<br>• سنسور استیـل آب و بـاران (SS304)<br>• استرینراستیل (SS304) با شیارهایی<br>به قطر 2 mm | جنس<br>قسمتهای<br>در تمـاس بـا<br>آب |
| Trigger in / Pulse Out                                                                                                                                                                                  | ورودی و خروجی                        |
| پمپ پریستالتیک<br>(Q=660 (ml/min                                                                                                                                                                        |                                      |